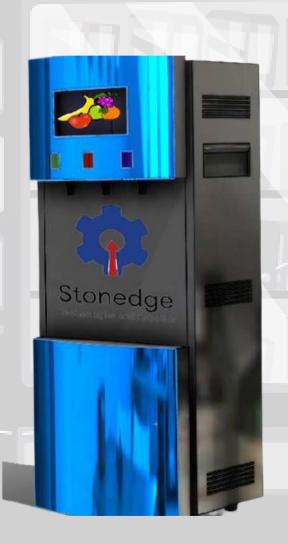

#### **Softy Vending machine**

The machine has a capacity of 20 liters(10 \* 2 flavors). Can dispense three flavors of base cream and four different toppings..

#### Slush Vending machine

Machine has a capacity of 24 liters(10 \* 2 flavors). Can dispense two flavors of base slush and four different toppings..

#### **SPECIFICATIONS**

Body Material : Stainless Steel

Voltage : 220v-240v Power : 2200 W