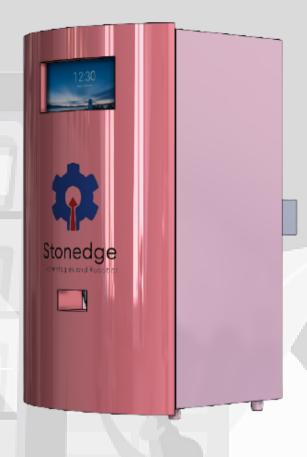

#### **Cigarette Vending machine**

The Machine has a capacity to dispense 200 (50 \* 4 brands) individual cigarettes and 60 (15 \* 4 brands)

Cigarette packs on a complete filling.

#### **Bakery Goods Vending machine**

The machine has a capacity to dispense 40 (10 \* 4 different item) items on a single filling. It can dispense all the packed bakery items like puff, donuts.

#### **SPECIFICATIONS**

Body Material : Stainless Steel

Voltage : 220v-240v Power : 2200 W